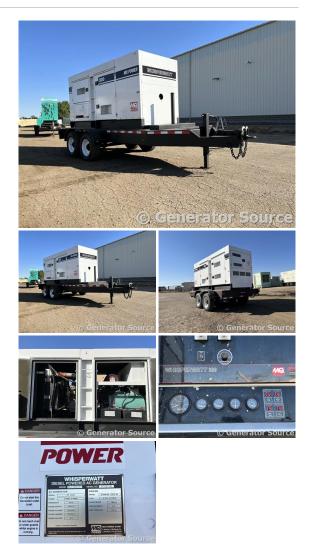

## Multiquip - 240 kW - FOR RENT

## Generator Set Specs

Unit#: 089528 Capacity: 240 kW Manufacturer: Multiquip Enclosure Type: Sound Attenuated Enclosure Mounted on Trailer Voltage: VOLTAGE SELECTOR Approx SWITCH V Amps: 722 AMPS Hertz: 60 Hz Circuit Breaker Amps: 800 Phase: Voltage Selector Switch Location: Brighton, CO # of Leads: 12 Model #: DCA300SSCU Serial #: 9100150 Generator Weight LBS: 20000 Generator Dimensions: 242 x 96 x 98

## **Engine Specs**

Make: Cummins Year: 2010 Hours: 15420 Fuel: Diesel Fuel Tank Capacity (Gallons): 129 Approx Fuel Tank Type: Double Wall Base Model #: QSL9-G3 Serial #: 73103655

Price: Call us at 800-853-2073 for a quote