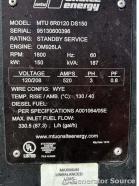

## **Generator Set Specs**

Unit#: 089415 Capacity: 150 kW Manufacturer: MTU Enclosure Type: Open Voltage: 120/208 V Amps: 520 AMPS Hertz: 60 Hz

Circuit Breaker Amps: 600 &

250

Phase: Three-Phase Location: Brighton, CO

# of Leads: 12

Model #: 6R0120DS150 Serial #: 95130600396

**Generator Weight LBS: 5000** 

Price: Call us at 800-853-2073 for a quote

## **Engine Specs**

Make: Mercedes Year: 2016 Hours: 878 Fuel: Diesel Fuel Tank Type:

Model #:

DM296LA.TS/3

**Double Wall Base** 

Serial #: 926.986-C-

1125569