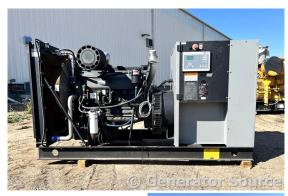

## **Generator Set Specs**

Unit#: 089415 Capacity: 150 kW Manufacturer: MTU Enclosure Type: Open Voltage: 120/208 V Amps: 520 AMPS Hertz: 60 Hz

Circuit Breaker Amps: 600 &

250

Phase: Three-Phase Location: Brighton, CO

# of Leads: 12

Model #: 6R0120DS150 Serial #: 95130600396

**Generator Weight LBS: 5000** 

Price: Call us at 800-853-2073 for a quote

## **Engine Specs**

Make: Mercedes Year: 2016 Hours: 878 Fuel: Diesel Fuel Tank Type:

Model #:

DM296LA.TS/3

**Double Wall Base** 

Serial #: 926.986-C-

1125569