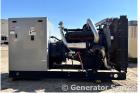

## **Generator Set Specs**

Unit#: 089415 Capacity: 150 kW Manufacturer: MTU Enclosure Type: Open Voltage: 120/208 V Amps: 520 AMPS Hertz: 60 Hz

Circuit Breaker Amps: 600 &

250

Phase: Three-Phase Location: Brighton, CO

# of Leads: 12

Model #: 6R0120DS150 Serial #: 95130600396

**Generator Weight LBS: 5000** 

Price: Call us at 800-853-2073 for a quote

## **Engine Specs**

Make: Mercedes Year: 2016 Hours: 878 Fuel: Diesel Fuel Tank Type:

Model #:

DM296LA.TS/3

**Double Wall Base** 

Serial #: 926.986-C-

1125569