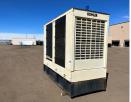

## Kohler - 300 kW - JUST ARRIVED

## **Generator Set Specs**

Unit#: 089343 Make: Detroit Capacity: 300 kW **Hours:** 706 Fuel: Diesel Manufacturer: Kohler

**Enclosure Type:** Weatherproof **Fuel Tank Capacity** Enclosure (Gallons): approx.

200

Voltage: 277/480 V

Hertz: 60 Hz Phase: Three-Phase Location: Brighton, CO

# of Leads: 12 Serial #: **Generator Weight LBS: 8000** 06YF208872

Price: Call us at 800-853-2073 for a quote