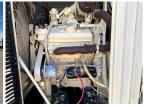

## **Generator Set Specs**

Unit#: 089343 Make: Detroit Capacity: 300 kW **Hours:** 706 Fuel: Diesel Manufacturer: Kohler

**Enclosure Type:** Weatherproof **Fuel Tank Capacity** Enclosure (Gallons): approx.

200

Voltage: 277/480 V

Hertz: 60 Hz Phase: Three-Phase Location: Brighton, CO

# of Leads: 12 Serial #: **Generator Weight LBS: 8000** 06YF208872

Price: Call us at 800-853-2073 for a quote