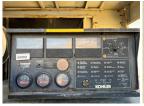

## **Generator Set Specs**

Unit#: 089343 Make: Detroit Capacity: 300 kW **Hours:** 706 Fuel: Diesel Manufacturer: Kohler

**Enclosure Type:** Weatherproof **Fuel Tank Capacity** Enclosure (Gallons): approx.

200

Voltage: 277/480 V

Hertz: 60 Hz Phase: Three-Phase Location: Brighton, CO

# of Leads: 12 Serial #: **Generator Weight LBS: 8000** 06YF208872

Price: Call us at 800-853-2073 for a quote