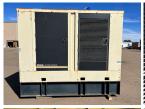

## Kohler - 300 kW - JUST ARRIVED

## **Generator Set Specs**

Unit#: 089343 Make: Detroit Capacity: 300 kW **Hours:** 706 Fuel: Diesel Manufacturer: Kohler

**Enclosure Type:** Weatherproof **Fuel Tank Capacity** Enclosure (Gallons): approx.

200

Voltage: 277/480 V

Hertz: 60 Hz Phase: Three-Phase Location: Brighton, CO

# of Leads: 12 Serial #: **Generator Weight LBS: 8000** 06YF208872

Price: Call us at 800-853-2073 for a quote