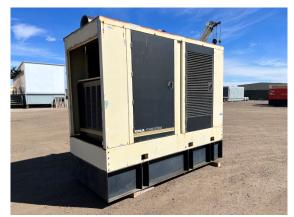

## Kohler - 300 kW - JUST ARRIVED

## **Generator Set Specs**

Unit#: 089343 Make: Detroit Capacity: 300 kW **Hours:** 706 Fuel: Diesel Manufacturer: Kohler

**Enclosure Type:** Weatherproof **Fuel Tank Capacity** Enclosure (Gallons): approx.

200

Voltage: 277/480 V

Hertz: 60 Hz Phase: Three-Phase Location: Brighton, CO

# of Leads: 12 Serial #: **Generator Weight LBS: 8000** 06YF208872

Price: Call us at 800-853-2073 for a quote