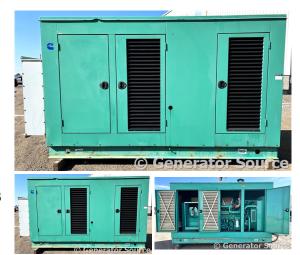

## Cummins - 250 kW - READY TO SHIP

## Generator Set Specs

Unit#: 089230 Capacity: 250 kW Manufacturer: Cummins Enclosure Type: Weatherproof Enclosure Voltage: 277/480 V Hertz: 60 Hz Circuit Breaker Amps: 150 Phase: Three-Phase Location: Brighton, CO # of Leads: 12 Model #: 250GFBC Serial #: GM05E078078 Generator Weight LBS: 8500

## **Engine Specs**

Make: Cummins Year: 2005 Hours: 919 Fuel: Natural Gas Fuel Tank Type: Double Wall Model #: GTA855G3 Serial #: 25302649

Price: Call us at 800-853-2073 for a quote