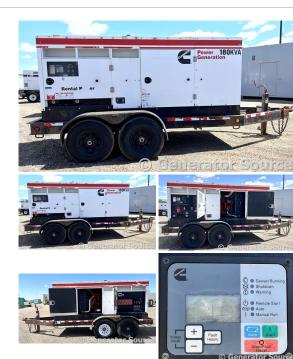

## **Generator Set Specs**

Unit#: 089222 Capacity: 150 kW Manufacturer: Cummins Enclosure Type: Sound Attenuated Enclosure Mounted on Trailer Voltage: VOLTAGE SELECTOR Model #: QSB7-SWITCH V Amps: 225.5 AMPS Hertz: 60 Hz Circuit Breaker Amps: 600 Phase: Both Location: Jacksonville, FL # of Leads: 12 Model #: C150D6R Serial #: F130519976 Generator Weight LBS: 8700

## **Engine Specs**

Make: Cummins Year: 2013 Hours: 20932 Fuel: Diesel Fuel Tank Type: **Double Wall Base** G3NR3 Serial #: 73540861