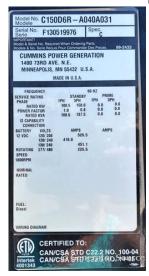

## **Generator Set Specs**

Unit#: 089222 Capacity: 150 kW Manufacturer: Cummins Enclosure Type: Sound Attenuated Enclosure Mounted on Trailer Voltage: VOLTAGE SELECTOR Model #: QSB7-SWITCH V Amps: 225.5 AMPS Hertz: 60 Hz Circuit Breaker Amps: 600 Phase: Both Location: Jacksonville, FL # of Leads: 12 Model #: C150D6R Serial #: F130519976 Generator Weight LBS: 8700

## **Engine Specs**

Make: Cummins Year: 2013 Hours: 20932 Fuel: Diesel Fuel Tank Type: **Double Wall Base** G3NR3 Serial #: 73540861