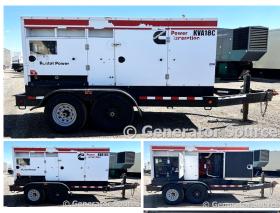

## Cummins - 150 kW - FOR RENT

## Generator Set Specs

Unit#: 089221 Capacity: 150 kW Manufacturer: Cummins **Enclosure Type:** Sound Attenuated Enclosure Mounted

on Trailer

Voltage: VOLTAGE SELECTOR Model #: QSB7-G3

SWITCH V

**Amps:** 225.5 AMPS

Hertz: 60 Hz

Circuit Breaker Amps: 600 Phase: Voltage Selector Switch

Location: Brighton, CO

# of Leads: 12 Model #: C150D6R Serial #: C120320358

**Generator Weight LBS: 8700** 

Price: Call us at 800-853-2073 for a quote

## **Engine Specs**

Make: Cummins Year: 2012 **Hours:** 21174 Fuel: Diesel **Fuel Tank Type:** 

Double Wall Base

NR3

Serial #: 73362379