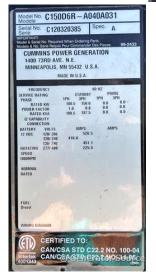

## Generator Set Specs

Unit#: 089221 Capacity: 150 kW Manufacturer: Cummins **Enclosure Type:** Sound Attenuated Enclosure Mounted

on Trailer

Voltage: VOLTAGE SELECTOR Model #: QSB7-G3

SWITCH V

**Amps:** 225.5 AMPS

Hertz: 60 Hz

Circuit Breaker Amps: 600 Phase: Voltage Selector Switch

Location: Brighton, CO

# of Leads: 12 Model #: C150D6R Serial #: C120320358

**Generator Weight LBS: 8700** 

Price: Call us at 800-853-2073 for a quote

## **Engine Specs**

Make: Cummins Year: 2012 **Hours:** 21174 Fuel: Diesel **Fuel Tank Type:** 

Double Wall Base

NR3

Serial #: 73362379