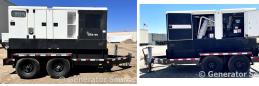

## Atlas Copco - 115 kW - FOR RENT

## Generator Set Specs

Unit#: 089219 Capacity: 115 kW

Manufacturer: Atlas Copco Enclosure Type: Sound Attenuated Enclosure Mounted

on Trailer

Voltage: VOLTAGE SELECTOR Model #:

SWITCH V

Amps: 175 AMPS

Hertz: 60 Hz

Circuit Breaker Amps: 250
Phase: Voltage Selector Switch

Location: Brighton, CO

# of Leads: 12

Model #: QAS150JDS Serial #: HOP110673

**Generator Weight LBS: 8100** 

Price: Call us at 800-853-2073 for a quote