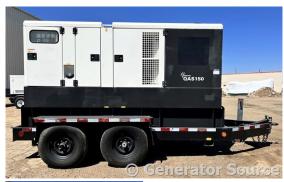

## Atlas Copco - 115 kW - FOR RENT

## Generator Set Specs

Unit#: 089219 Capacity: 115 kW

Manufacturer: Atlas Copco Enclosure Type: Sound Attenuated Enclosure Mounted

on Trailer

Voltage: VOLTAGE SELECTOR Model #:

SWITCH V

Amps: 175 AMPS

Hertz: 60 Hz

Circuit Breaker Amps: 250
Phase: Voltage Selector Switch

Location: Brighton, CO

# of Leads: 12

Model #: QAS150JDS Serial #: HOP110673

**Generator Weight LBS: 8100** 

Price: Call us at 800-853-2073 for a quote