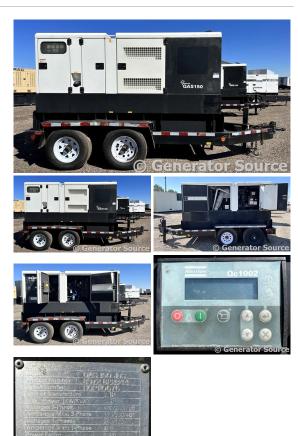

## Atlas Copco - 115 kW - FOR RENT

## **Generator Set Specs**

Unit#: 089216 Capacity: 115 kW Manufacturer: Atlas Copco Enclosure Type: Sound Attenuated Enclosure Mounted on Trailer Voltage: VOLTAGE SELECTOR Model #: SWITCH V Hertz: 60 Hz Circuit Breaker Amps: 400 and PE6068L211959 250 Phase: Voltage Selector Switch Location: Brighton, CO # of Leads: 12 Model #: QAS150 Serial #: HOP110676 Generator Weight LBS: 8100

## **Engine Specs**

Make: John Deere Year: 2012 Hours: 16310 Fuel: Diesel Fuel Tank Type: **Double Wall Base** 6068HF285 Serial #:

Price: Call us at 800-853-2073 for a quote