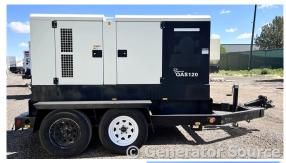

## Atlas Copco - 106 kW - FOR RENT

## Generator Set Specs

Unit#: 089215 Capacity: 106 kW

Manufacturer: Atlas Copco Enclosure Type: Sound Attenuated Enclosure Mounted

on Trailer

Voltage: VOLTAGE SELECTOR Serial #:

SWITCH V

**Amps:** 159.4 AMPS

# of Leads: 12 Model #: QAS120 Serial #: M12C139114

**Generator Weight LBS: 5500** 

Price: Call us at 800-853-2073 for a quote