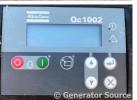

## Generator Set Specs

Unit#: 089215 Capacity: 106 kW

Manufacturer: Atlas Copco Enclosure Type: Sound Attenuated Enclosure Mounted

on Trailer

Voltage: VOLTAGE SELECTOR Serial #:

SWITCH V

**Amps:** 159.4 AMPS

Hertz: 60 Hz

Circuit Breaker Amps: 150 and

400

Phase: Voltage Selector Switch Location: Jacksonville, FL