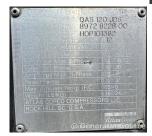

## Generator Set Specs

Unit#: 089215 Capacity: 106 kW

Manufacturer: Atlas Copco Enclosure Type: Sound Attenuated Enclosure Mounted

on Trailer

Voltage: VOLTAGE SELECTOR Serial #:

SWITCH V

**Amps:** 159.4 AMPS

Hertz: 60 Hz

Circuit Breaker Amps: 150 and

400

Phase: Voltage Selector Switch Location: Jacksonville, FL

# of Leads: 12 Model #: QAS120 Serial #: M12C139114

**Generator Weight LBS: 5500** 

Price: Call us at 800-853-2073 for a quote

## **Engine Specs**

Make: John Deere **Hours:** 12465 Fuel: Diesel **Fuel Tank Type:** Double Wall Base

Model #: 405HF285

PE4045L215555