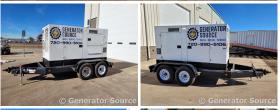

## Generator Set Specs

Unit#: 089206
Capacity: 100 kW
Manufacturer: Multiquip
Enclosure Type: Sound
Attenuated Enclosure Mounted

on Trailer

**Voltage:** VOLTAGE SELECTOR **Fuel Tank Type:** 

SWITCH V

Amps: 150 AMPS Hertz: 60 Hz

Circuit Breaker Amps: 150

Phase: Voltage Selector Switch

i nase. Voltage Selector Swit

Location: Brighton, CO

# of Leads: 12

Model #: DCA125USI Serial #: 8510373

**Generator Weight LBS: 7000** 

Price: Call us at 800-853-2073 for a quote

## **Engine Specs**

Make: Isuzu Year: 2010 Hours: 4942 Fuel: Diesel

**Fuel Tank Capacity** 

(Gallons): 169 Fuel Tank Type: Double Wall Base Model #: 4HK1X Serial #: 4HK1-471941