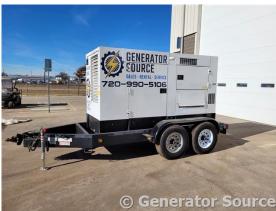

## Generator Set Specs

Unit#: 089206
Capacity: 100 kW
Manufacturer: Multiquip
Enclosure Type: Sound
Attenuated Enclosure Mounted

on Trailer

**Voltage:** VOLTAGE SELECTOR **Fuel Tank Type:** 

SWITCH V

Amps: 150 AMPS Hertz: 60 Hz

Circuit Breaker Amps: 150

Phase: Voltage Selector Switch

i nase. Voltage Selector Swit

Location: Brighton, CO

# of Leads: 12

Model #: DCA125USI Serial #: 8510373

**Generator Weight LBS: 7000** 

Price: Call us at 800-853-2073 for a quote

## **Engine Specs**

Make: Isuzu Year: 2010 Hours: 4942 Fuel: Diesel

**Fuel Tank Capacity** 

(Gallons): 169 Fuel Tank Type: Double Wall Base Model #: 4HK1X Serial #: 4HK1-471941