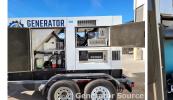

## Generator Set Specs

Unit#: 089206
Capacity: 100 kW
Manufacturer: Multiquip
Enclosure Type: Sound
Attenuated Enclosure Mounted

on Trailer

**Voltage:** VOLTAGE SELECTOR **Fuel Tank Type:** 

SWITCH V

Amps: 150 AMPS Hertz: 60 Hz

Circuit Breaker Amps: 150

Phase: Voltage Selector Switch

i nase. Voltage Selector Swit

Location: Brighton, CO

# of Leads: 12

Model #: DCA125USI Serial #: 8510373

**Generator Weight LBS: 7000** 

Price: Call us at 800-853-2073 for a quote

## **Engine Specs**

Make: Isuzu Year: 2010 Hours: 4942 Fuel: Diesel

**Fuel Tank Capacity** 

(Gallons): 169 Fuel Tank Type: Double Wall Base Model #: 4HK1X Serial #: 4HK1-471941