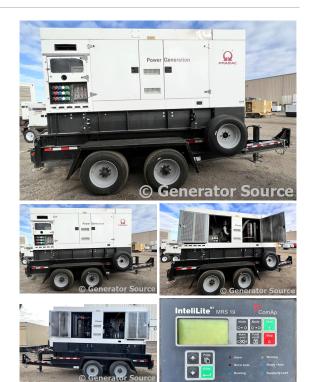

## Pramac - 283 kW - ON RENT

## Generator Set Specs

Unit#: 089088 Capacity: 283 kW Manufacturer: Pramac Enclosure Type: Sound Attenuated Enclosure Mounted on Trailer Voltage: 277/480 V Hertz: 60 Hz Circuit Breaker Amps: 1000 Phase: Voltage Selector Switch Location: Brighton, CO # of Leads: 12 Generator Weight LBS: 20000 Generator Dimensions: 248 x 89 x 126

## **Engine Specs**

Make: MTU Year: 2014 Hours: 5350 Fuel: Diesel Fuel Tank Type: Double Wall Base Model #: 6R1600G70S Serial #: 251140812U6

Price: Call us at 800-853-2073 for a quote