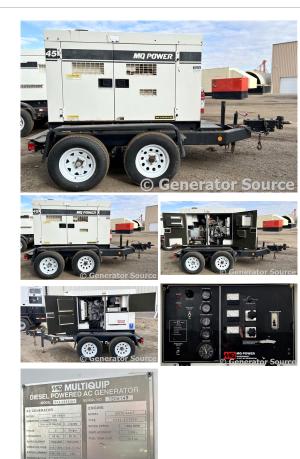

## Multiquip - 36 kW - ON RENT

**Generator Set Specs** 

Unit#: 089078 Capacity: 36 kW Manufacturer: Multiquip Enclosure Type: Enclosure Mounted on Trailer Voltage: VOLTAGE SELECTOR Model #: BU-4JJIT SWITCH V Hertz: 60 Hz Circuit Breaker Amps: 110 Phase: Voltage Selector Switch Location: Brighton, CO # of Leads: 12 Model #: DCA45SSIU4 Serial #: 7206149 Generator Weight LBS: 6000

## **Engine Specs**

Make: Isuzu Hours: 5020 Fuel: Diesel Fuel Tank Type: **Double Wall Base** Serial #: 4JJ1-148254

Price: Call us at 800-853-2073 for a quote