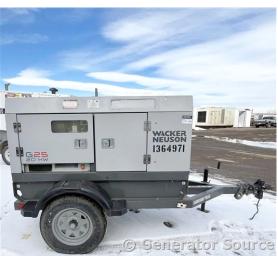

## Wacker - 20 kW - FOR RENT

## **Generator Set Specs**

Unit#: 089060
Capacity: 20 kW
Manufacturer: Wacker
Enclosure Type: Sound
Attenuated Enclosure Mounted

on Trailer

**Voltage:** ROTARY SWITCH V

Amps: 29 AMPS Hertz: 60 Hz

**Phase:** Voltage Selector Switch

# of Leads: 12 Model #: G25

Serial #: 20099496

**Generator Weight LBS: 3050** 

Price: Call us at 800-853-2073 for a quote

## **Engine Specs**

Make: Isuzu Year: 2012 Hours: 6967 Fuel: Diesel

**Fuel Tank Capacity** 

(Gallons): 70
Fuel Tank Type:
Double Wall Base
Model #: BV-4LE2

Serial #: 4LE2-

273603