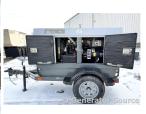

## **Generator Set Specs**

Unit#: 089060
Capacity: 20 kW
Manufacturer: Wacker
Enclosure Type: Sound
Attenuated Enclosure Mounted

on Trailer

**Voltage:** ROTARY SWITCH V

Amps: 29 AMPS Hertz: 60 Hz

**Phase:** Voltage Selector Switch

## **Engine Specs**

Make: Isuzu Year: 2012 Hours: 6967 Fuel: Diesel

**Fuel Tank Capacity** 

(Gallons): 70
Fuel Tank Type:
Double Wall Base
Model #: BV-4LE2

Serial #: 4LE2-

273603