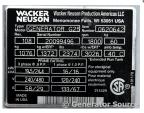

## **Generator Set Specs**

Unit#: 089060
Capacity: 20 kW
Manufacturer: Wacker
Enclosure Type: Sound
Attenuated Enclosure Mounted

on Trailer

**Voltage:** ROTARY SWITCH V

Amps: 29 AMPS Hertz: 60 Hz

**Phase:** Voltage Selector Switch

# of Leads: 12 Model #: G25

Serial #: 20099496

**Generator Weight LBS: 3050** 

Price: Call us at 800-853-2073 for a quote

## **Engine Specs**

Make: Isuzu Year: 2012 Hours: 6967 Fuel: Diesel

**Fuel Tank Capacity** 

(Gallons): 70
Fuel Tank Type:
Double Wall Base
Model #: BV-4LE2

Serial #: 4LE2-

273603