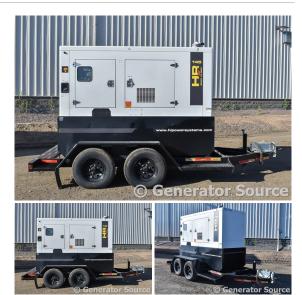

## Hipower HTW - 117 kW - ON RENT

## Generator Set Specs

Unit#: 088908 Capacity: 117 kW

Manufacturer: Hipower HTW Enclosure Type: Sound

Attenuated Enclosure Mounted

on Trailer

**Voltage:** VOLTAGE SELECTOR **Fuel Tank Type:** 

SWITCH V Hertz: 60 Hz

Circuit Breaker Amps: 400 Location: Brighton, CO

# of Leads: 12

Model #: HRJW145T6 Serial #: U11700331

**Generator Weight LBS: 9500** 

Price: Call us at 800-853-2073 for a quote