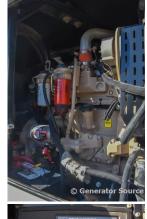

## **Engine Specs**

Make: John Deere

Year: 2017 Hours: 8033 Fuel: Diesel

**Fuel Tank Capacity** 

(Gallons): 224
Fuel Tank Type:
Double Wall Base

Model #: 4045HF285

Serial #:

PE4045N005208