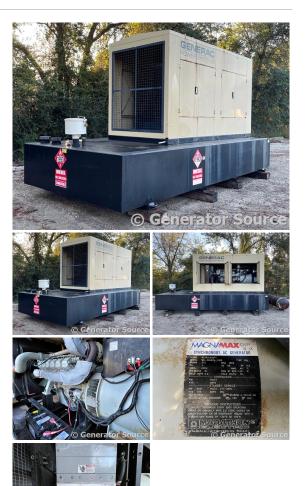

### **Generator Set Specs**

Unit#: 088907 Capacity: 600 kW Manufacturer: Generac Enclosure Type: Weatherproof Enclosure Voltage: 277/480 V Amps: 902 AMPS Hertz: 60 Hz Circuit Breaker Amps: 1000 Phase: Three-Phase Location: Jacksonville, FL # of Leads: 12 Model #: 1817230100 Serial #: 2065317 Generator Weight LBS: 30000 **Generator Dimensions:** 2411 x 127w x 163h

## Engine Specs

Make: Daewoo Year: 2001 Hours: 828 Fuel: Diesel Fuel Tank Capacity (Gallons): 3000 Fuel Tank Type: Double Wall Base Model #: 22.0L Serial #:

Price: Call us at 800-853-2073 for a quote