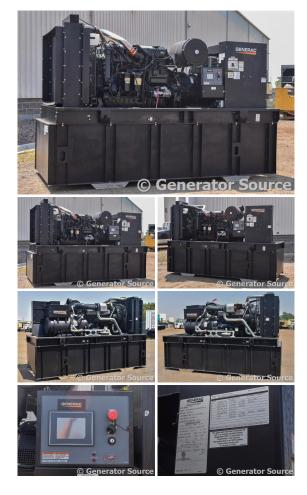

## Generac - 500 kW - JUST ARRIVED

## **Generator Set Specs**

Unit#: 088715 Capacity: 500 kW Manufacturer: Generac Enclosure Type: Open Voltage: 277/480 V Amps: 751.7 AMPS

Hertz: 60 Hz

Circuit Breaker Amps: 800

Phase: Three-Phase Location: Brighton, CO

# of Leads: 12

Model #:

MB0500KG22152B18GPNL2

Serial #: 8634621

**Generator Weight LBS: 18000** 

Price: Call us at 800-853-2073 for a quote

## **Engine Specs**

Make: Perkins Year: 2014 Hours: 5

Fuel Tank Capacity (Gallons): 1026 Model #: 2506C-

E15TAG3
Serial #:

MGDF5333U19082X