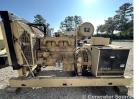

## Kohler - 200 kW - JUST ARRIVED

## **Generator Set Specs**

Unit#: 089437 Capacity: 200 kW Manufacturer: Kohler Enclosure Type: Open Voltage: 120/240 V Amps: 602 AMPS Hertz: 60 Hz

Circuit Breaker Amps: 600

**Phase:** Three-Phase **Location:** Jacksonville, FL

# of Leads: 12 Model #: 220ROZ81

Serial #: 228552

Generator Weight LBS: 7000 Generator Dimensions: 122"l x

51"w x 71"h

Price: Call us at 800-853-2073 for a quote

## **Engine Specs**

Make: Cummins Year: 1988 Hours: 1591.7 Fuel: Diesel Fuel Tank Type: Double Wall Base

Model #: NT85564 Serial #: 11467477