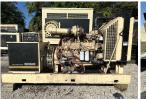

## Kohler - 200 kW - JUST ARRIVED

## **Generator Set Specs**

Unit#: 089437 Capacity: 200 kW Manufacturer: Kohler Enclosure Type: Open Voltage: 120/240 V Amps: 602 AMPS Hertz: 60 Hz

Circuit Breaker Amps: 600

**Phase:** Three-Phase **Location:** Jacksonville, FL

# of Leads: 12 Model #: 220ROZ81

Serial #: 228552

Generator Weight LBS: 7000 Generator Dimensions: 122"l x

51"w x 71"h

Price: Call us at 800-853-2073 for a quote

## **Engine Specs**

Make: Cummins Year: 1988 Hours: 1591.7 Fuel: Diesel Fuel Tank Type: Double Wall Base

Model #: NT85564 Serial #: 11467477