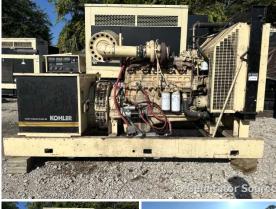

## Kohler - 200 kW - JUST ARRIVED

## **Generator Set Specs**

Unit#: 089437 Capacity: 200 kW Manufacturer: Kohler Enclosure Type: Open Voltage: 120/240 V Amps: 602 AMPS Hertz: 60 Hz

Circuit Breaker Amps: 600

**Phase:** Three-Phase **Location:** Jacksonville, FL

# of Leads: 12 Model #: 220ROZ81

Serial #: 228552

Generator Weight LBS: 7000 Generator Dimensions: 122"l x

51"w x 71"h

Price: Call us at 800-853-2073 for a quote

## **Engine Specs**

Make: Cummins Year: 1988 Hours: 1591.7 Fuel: Diesel Fuel Tank Type: Double Wall Base

Model #: NT85564 Serial #: 11467477