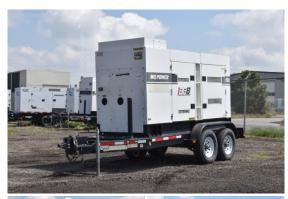

## Multiquip - 120 kW - FOR RENT

## Generator Set Specs

**Unit#:** 090006 **Capacity:** 120 kW

Manufacturer: Multiquip
Enclosure Type: Sound

Attenuated Enclosure Mounted

on Trailer

**Voltage:** VOLTAGE SELECTOR **Fuel Tank Type:** 

SWITCH V

# of Leads: 12 Model #: DCA150 Serial #: 760096

Generator Weight LBS: 7000 Generator Dimensions: 210 x

86 x 105

Price: Call us at 800-853-2073 for a quote