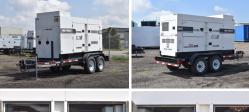

## Multiquip - 120 kW - FOR RENT

## Generator Set Specs

**Unit#:** 090006 **Capacity:** 120 kW

Manufacturer: Multiquip
Enclosure Type: Sound

Attenuated Enclosure Mounted

on Trailer

**Voltage:** VOLTAGE SELECTOR **Fuel Tank Type:** 

SWITCH V

# of Leads: 12 Model #: DCA150 Serial #: 760096

Generator Weight LBS: 7000 Generator Dimensions: 210 x

86 x 105

Price: Call us at 800-853-2073 for a quote