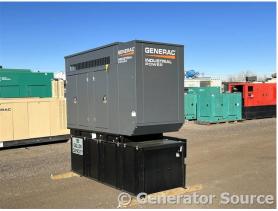

## **Generator Set Specs**

Unit#: 089323 Capacity: 20 kW

Manufacturer: Generac Enclosure Type: Sound Attenuated Enclosure Voltage: 120/240 V Amps: 83.3 AMPS Hertz: 60 Hz

Circuit Breaker Amps: 100 &

100

**Phase:** Single-Phase **Location:** Brighton, CO

# of Leads: 6 Model #:

SD0020AG162.4D18HPLY3

Serial #: 8543089

**Generator Weight LBS: 8000** 

Price: Call us at 800-853-2073 for a quote

## **Engine Specs**

Make: Generac Year: 2013 Hours: 6 Fuel: Diesel

**Fuel Tank Capacity** 

(Gallons): 195
Fuel Tank Type:
Double Wall Base
Model #: A2400T-

GEN1

Serial #: TR4X00143