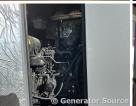

## **Engine Specs**

Make: Generac Year: 2013 Hours: 6 Fuel: Diesel

**Fuel Tank Capacity** 

(Gallons): 195
Fuel Tank Type:
Double Wall Base
Model #: A2400T-

GEN1

Serial #: TR4X00143