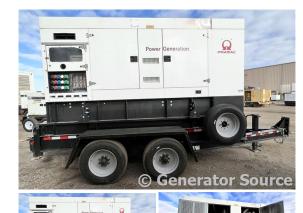

## Pramac - 283 kW - FOR RENT

## **Generator Set Specs**

Unit#: 089088
Capacity: 283 kW
Manufacturer: Pramac
Enclosure Type: Sound
Attenuated Enclosure Mounted

on Trailer

Voltage: 277/480 V Hertz: 60 Hz

Circuit Breaker Amps: 1000

Phase: Voltage Selector Switch

## **Engine Specs**

Make: MTU Year: 2014 Hours: 5350 Fuel: Diesel Fuel Tank Type:

Double Wall Base

Model #: 6R1600G70S Serial #:

251140812U6